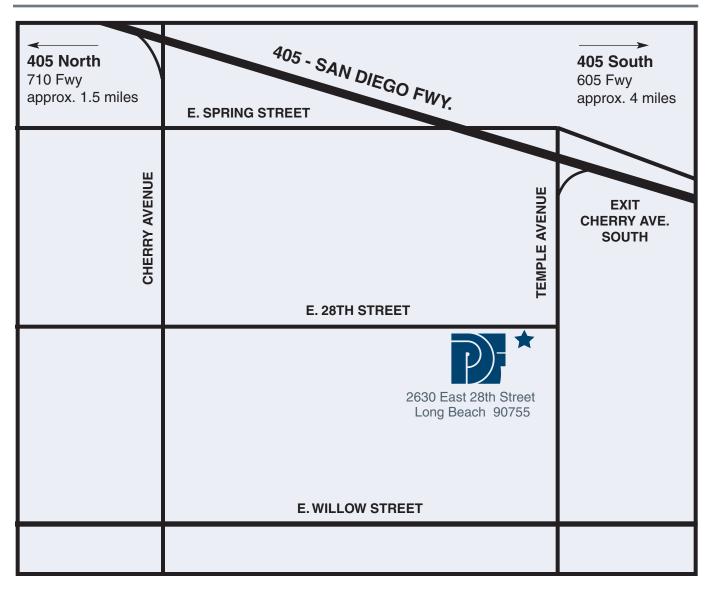

2630 East 28th Street • Long Beach, CA 90755 562/426-6978 • 800/352-7522 • Fax: 562/490-0121 PacificDataForms.com

## MAP TO OUR LOCATION

Whether Southbound or Northbound on the 405, take the first Cherry Avenue offramp - Cherry Avenue, South.

If Southbound, the off ramp will put you on Cherry heading towards the beach. Turn left at the second signal (28th Street). Go past the stop sign at Junipero. We're past Signal Parkway on the right side of the street.

If Northbound, at the top of the Cherry Avenue offramp, you'll find yourself at Temple Avenue. Turn left on Temple and go to the first street at which you can turn right (28th Street). We're the third building up on the left side of the street.

Park in the lot to the left of the building as you face it. (Note: the parking lot at the corner of 28th and Signal Parkway is not for our offices.)